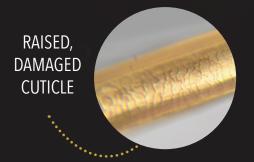

#### SHIELD AGAINST DAMAGE

Revolutionary powder additive that mixes into any color/lightener formula to prevent damage before it starts

VIRGIN HAIR

HAIR CUTICLE

LIGHTENED WITHOUT

COLLAGEN POWDER

HAIR CUTICLE
LIGHTENED WITH
COLLAGEN POWDER

# BEFORE