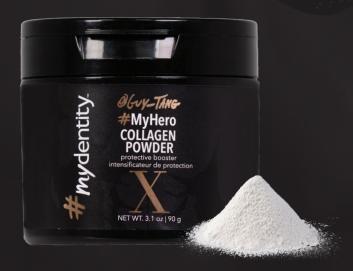

# #MyHero COLLAGEN POWDER

protective booster

### INTENSE RESTORATIVE SYSTEM

STEPS X - X4

CLEANSER

COLLAGEN REPAIR

EXTERNAL COLLAGEN RECONSTRUCTOR

protective booster

Usage: Powder additive that mixes into any color or lightener formula to help prevent damage and maintain the hair's strength & elasticity.