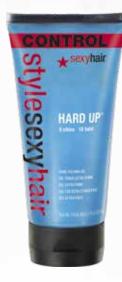

### HARD UP<sup>®</sup>

HARD HOLDING GEL SHINE: 9 | HOLD: 10

- ★ Provides extreme hold to most hair types
- ★ Formula doesn't flake

**HOW TO USE** Apply to damp or dry hair and style as desired.