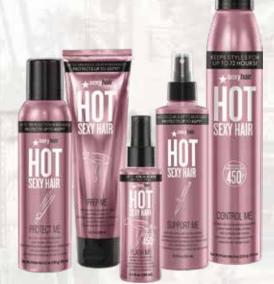

# **SEXY IS** Hot sexy hair

Hot Sexy Hair helps protect hair against heat damage! Designed and formulated to protect hair at up to 450°F, these products can be used by themselves or in combination with other styling products.

### PREP ME

450°F HEAT PROTECTION BLOW DRY PRIMER

Provides heat protection up to 450°F/230C
Provides up to 68% reduction in breakage
Ideal for layering with other styling products

**HOW TO USE** Apply to damp hair. Layer with other products if desired. Blow dry and style as usual.

### **SUPPORT ME**

450°F HEAT PROTECTION SETTING HAIRSPRAY SHINE: 7 | HOLD: 5

- ★ Provides heat protection up to 230C
- ★ Holds curls up to 24 hours
- ★ Firm hold and high shine

**HOW TO USE** Spray on to dry hair and set with a curling iron or hot rollers. Spray after styling to finish and hold the style.

### PROTECT ME

450°F HOT TOOL PROTECTION SPRAY SHINE: 7 | HOLD: 1

- ★ Provides heat protection up to 450°F/230C
- ★ Provides up to 78% reduction in breakage

**HOW TO USE** Spray liberally onto dry hair for shine and heat protection then use a hot iron.

### **CONTROL ME**

THERMAL PROTECTION WORKING HAIRSPRAY SHINE: 5 | HOLD: 5

- ★ Provides heat protection up to 450°F/230C
- ★ Holds styles for up to 72 hours
- $\star$  Great to use before ironing and to finish and hold styles
- $\star$  Ideal for loose curls and smooth styles