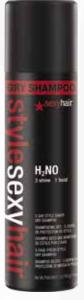

## **STYLE SEXY HAIR**

sexyhair. product knowledge guide

H2NO DRY SHAMPOO

SHINE: 3 | HOLD: 1

★ Instantly refreshes hair

★ Absorb oils and odors

★ Helps extend the life of your style and prolong the time between shampoos

**HOW TO USE** Shake well, part, lift and spray 4-5 inches from the root in dry hair. Massage thoroughly with fingertips. If excess product appears, remove with the swipe of a brush.