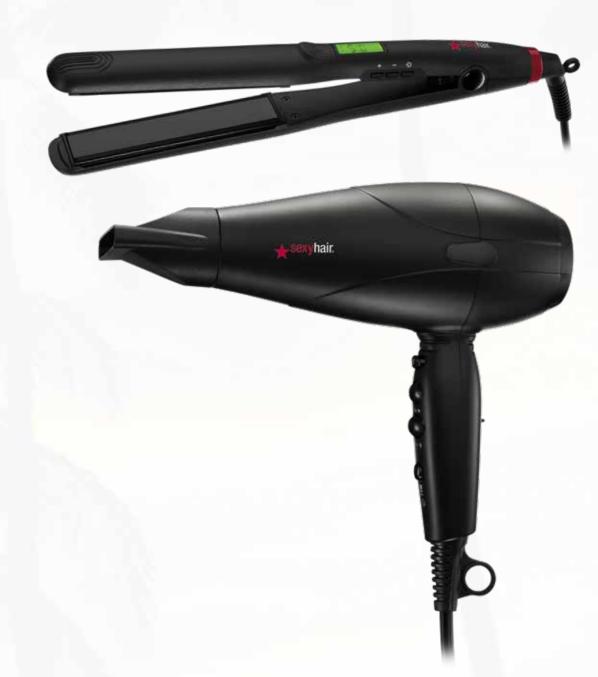

### **SMOOTH LOCK PRO** CERAMIC FLAT IRON

- ★ 1.25" Ceramic Floating plates with over 5" of length
- ★ Smart Lock Technology silicone strips help create microtension across each strand, helping create smoother, shinier hair with long-lasting results
- ★ Dual ceramic heaters that go up to 450°F with 60 minute auto-shutoff
- ★ Dual Voltage ideal for travel!

### **STYLE LOCK PRO** PROFESSIONAL HAIR DRYER

- ★ Lightweight hairdryer with a powerful 1875-watt DC Motor
- ★ Auto-Sensor Technology that automatically turns the dryer off when being put down, and back on when picked up
- ★ Ion On/Off switch for customized styling depending on hair type and desired results
- ★ OFF: Positive lons help create volume and enhance texture
- ★ ON: Negative lons help create smooth, sleek blowouts
- ★ Has 2 Speed Settings, 3 Temperature Settings & Cool Shot Feature