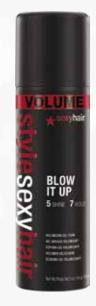

### **BLOW IT UP** VOLUMIZING GEL FOAM HOLD: 7

- ★ Provides up to 50% more volume!
- ★ Gives some texture

**HOW TO USE** Dispense a small amount into hands, work through damp hair and style.